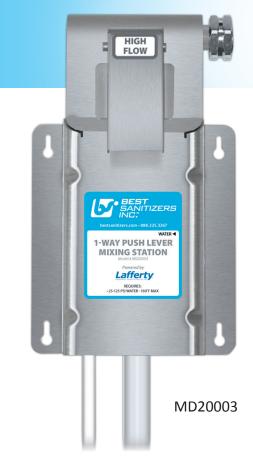

# **BSI 1-Way Push Lever** Mixing Station

The BSI 1-Way Push Lever Mixing Station is a chemical proportioner for accurately diluting a chemical concentrate to the required ratio and filling any sized container with diluted, ready-to-use chemical solution. This venturi injection system uses city water pressure (25 - 125 PSI) to draw and blend chemical concentrate into the water stream to create an accurately diluted solution. Push Lever Mixing Stations require the user to push and hold the lever to dispense. Available with several flow rates to dispense into any sized container or equipment.

## Includes

- Stainless steel mounting bracket
- Heavy-duty bronze actuation valve
- Polypropylene injector body
- Integrated back-flow preventer
- 20 color-coded metering tips for setting dilution ratios