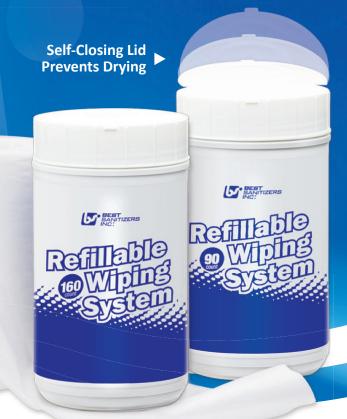

## Refillable Wipes and Canisters

Use with any one of Best Sanitizers' surface cleaning and sanitizing products in bulk.

Durable, lintless dry wipe and reusable canister system

Simply add the Best Sanitizers product of your choice

Available as 90 ct heavy-duty wipe and 160 ct medium-duty wipe

Comes as reusable canister with dry wipes roll, or wipes roll only

Canister has self-closing lid to prevent drying

www.bestsanitizers.com | 888.225.3267

## **Configurations**

**SS10005P** Best Refillable Wiping System 6x90 count canisters (canister and dry wipes)

**SS10005R** Best Wiping System Refill Roll 6x90 count refills (dry wipes / no canister)

**SS10017P** Best Refillable Wiping System 6x160 count canisters (canister and dry wipes)

**SS10017R** Best Wiping System Refill Roll 6x160 count refills (dry wipes / no canister)