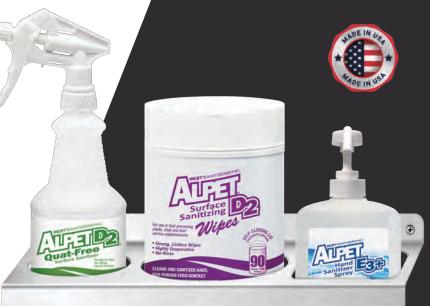

## **ACCESSORIES:**

SSW0001 Alpet D2 Surface Sanitizing Wipes; 90 ct. canister w/ saturated wipes (6 canisters) SSW0002 Alpet D2 Surface Sanitizing Wipes; 160 ct. canister w/ saturated wipes (6 canisters)

SS10005P Refillable Wiping System; 90 ct. canisters w/ dry wipes (6 canisters)
SS10017P Refillable Wiping System; 160 ct. canisters w/dry wipes (6 canisters)
SS10009 Alpet D2 Surface Sanitizer; One Quart (4 bottles w/ trigger sprayers)

SS10003 Alpet D2 Surface Sanitizer; One Quart (12 bottles w/ trigger sprayers)

SS10032 Alpet D2 Quat-Free Surface Sanitizer; One Quart (12 bottles w/ trigger sprayers\*)

SA10012 1000 mL (6 bottles)

CONTACT US AT 888-225-3267 OR VISIT WWW.BESTSANITIZERS.COM